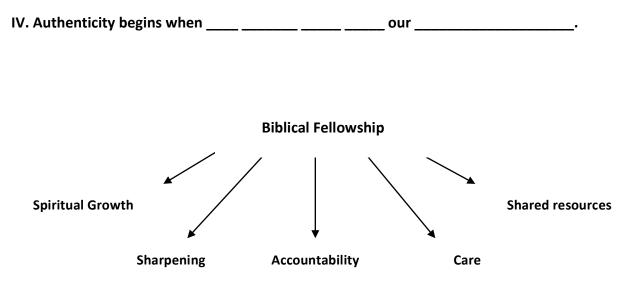

Plugging Into Biblical Fellowship Week #3 1.31.16

The by-products of biblical fellowship. (Fig. 1)

Plugging Into Biblical Fellowship Week #3 1.31.16